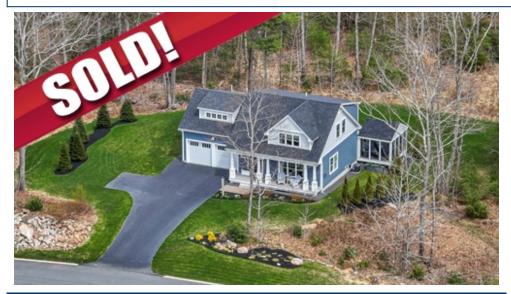

## Welcome to Weare Woods

## 3 Johnny's Way, York, ME 03909

» Beds: 3 | Baths: 2 Full, 1 Half

» MLS #: 1587915

- » Single Family | 2,779 ft<sup>2</sup> | Lot: 3.17 acres
- » Spacious Open Concept
- » Bright and Airy
- » More Info: 3JohnnysWay.com

## \$1,076,000

This 2020 dormered cape with a coastal flair simply shines. Light and airy, it offers a sense of ease from the moment you open the front door. Spacious open concept living, dining and kitchen area with scenic views from the oversized windows.