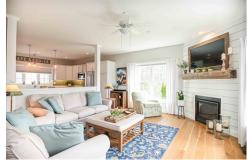

## \$1,076,000

This 2020 dormered cape with a coastal flair simply shines. Light and airy, it offers a sense of ease from the moment you open the front door. Spacious open concept living, dining and kitchen area with scenic views from the oversized windows.

The first floor offers 9 foot ceilings, white oak floors and staircase, delightful kitchen with tile backsplash, quartz counters and center island, shiplap feature wall with gas fireplace and custom mantel, sunroom with glass French Doors, powder room and separate laundry room. First floor Primary Suite with vaulted ceiling, walk in closet, custom tile shower and dual vanity. The second floor offers two additional oversized bedrooms plus a huge bonus room with closet that currently serves as a fourth bedroom. The second floor also offers a quest bath with pretty