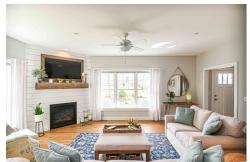

## \$1,076,000

This 2020 dormered cape with a coastal flair simply shines. Light and airy, it offers a sense of ease from the moment you open the front door. Spacious open concept living, dining and kitchen area with scenic views from the oversized windows.

The first floor offers 9 foot ceilings, white oak floors and staircase, delightful kitchen with tile backsplash, quartz counters and center island, shiplap feature wall with gas fireplace and custom mantel, sunroom with glass French Doors, powder room and separate laundry room. First floor Primary Suite with vaulted ceiling, walk in closet, custom tile shower and dual vanity. The second floor offers two additional oversized bedrooms plus a huge bonus room with closet that currently serves as a fourth bedroom. The second floor also offers a quest bath with pretty